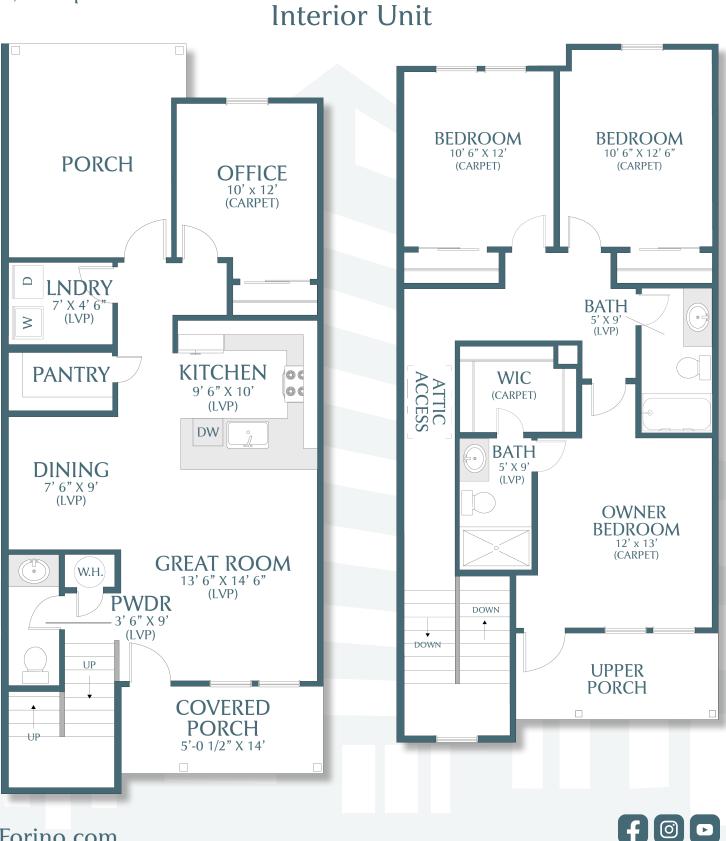

## The Volpe

3 Bedrooms 2.5 Bathrooms 1,785 Square Feet





BERKSHIRE | BAY STREET HATHAWAY | REALTY GROUP

Renderings, specifications and elevations are conceptionally drawn and believed to be correct at the time of publication. Floor plans, dimensions, doors, windows, and exterior selections may vary per elevation. Options and variations may be available at an additional cost. Forino Co., L.P. reserves the right to make changes to designs and specifications, without obligation or prior notice. Please contact our Sales Office for further information.

## THE VOLPE

- **3** Bedrooms
- 2.5 Bathrooms
- 1,785 Square Feet



Forino.com

## THE VOLPE

- **3** Bedrooms
- 2.5 Bathrooms
- 1,785 Square Feet



Forino.com