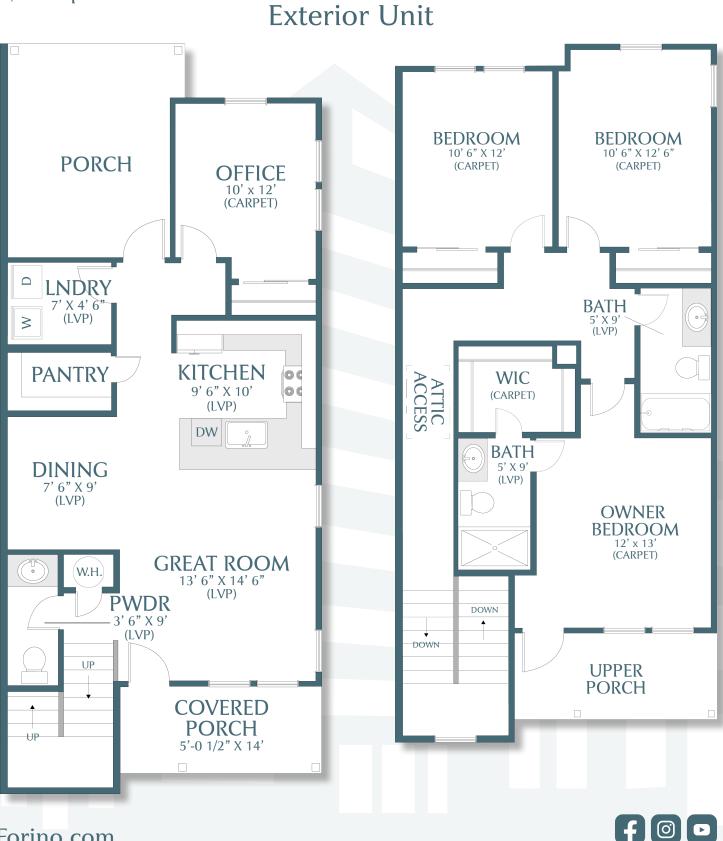

## The Volpe

3 Bedrooms 2.5 Bathrooms 1,785 Square Feet





BERKSHIRE | BAY STREET HATHAWAY | REALTY GROUP

Renderings, specifications and elevations are conceptionally drawn and believed to be correct at the time of publication. Floor plans, dimensions, doors, windows, and exterior selections may vary per elevation. Options and variations may be available at an additional cost. Forino Co., L.P. reserves the right to make changes to designs and specifications, without obligation or prior notice. Please contact our Sales Office for further information.

## THE VOLPE

- **3** Bedrooms
- 2.5 Bathrooms
- 1,785 Square Feet



Forino.com

## THE VOLPE

- **3** Bedrooms
- 2.5 Bathrooms
- 1,785 Square Feet



Forino.com