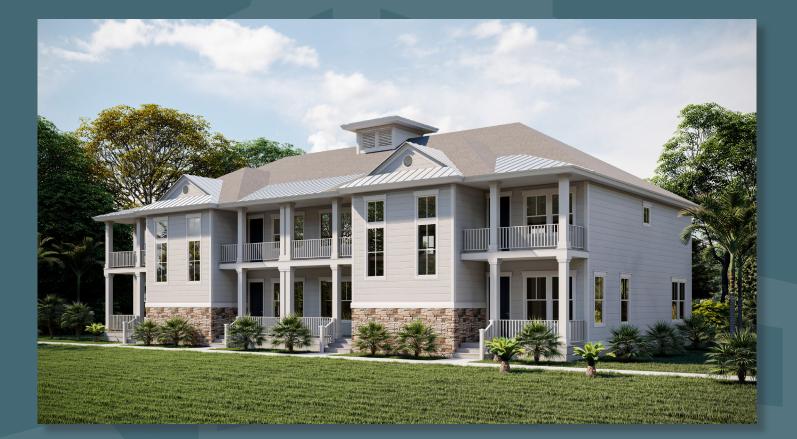

## The Volpe

3 Bedrooms 2.5 Bathrooms 1,785 Square Feet

BERKSHIRE | BAY STREET HATHAWAY | REALTY GROUP

Renderings, specifications and elevations are conceptionally drawn and believed to be correct at the time of publication. Floor plans, dimensions, doors, windows, and exterior selections may vary per elevation. Options and variations may be available at an additional cost. Forino Co., L.P. reserves the right to make changes to designs and specifications, without obligation or prior notice. Please contact our Sales Office for further information.

## THE VOLPE

- **3** Bedrooms
- 2.5 Bathrooms
- 1,785 Square Feet

Forino.com