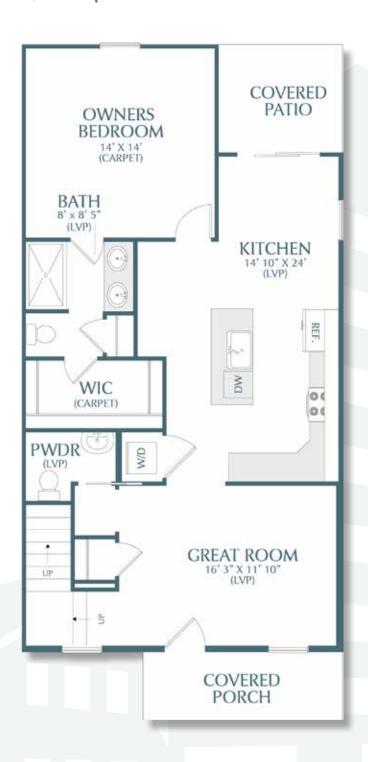

## THE DUCHESS

- 3 Bedrooms
- 2.5 Bathrooms
- 1,779 Square Feet

First Floor

Second Floor