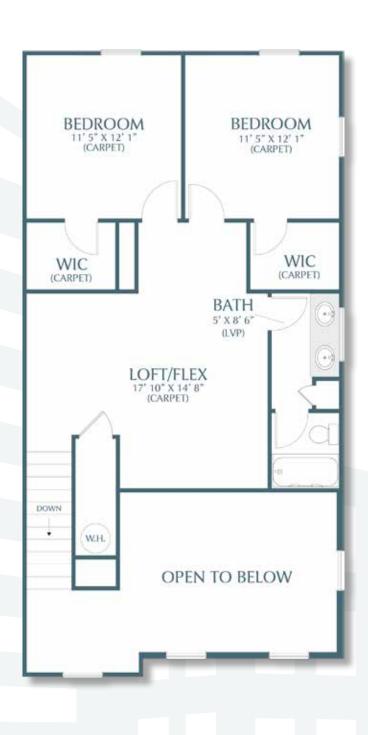

## THE DUCHESS

- 3 Bedrooms
- 2.5 Bathrooms
- 1,779 Square Feet

First Floor

Second Floor