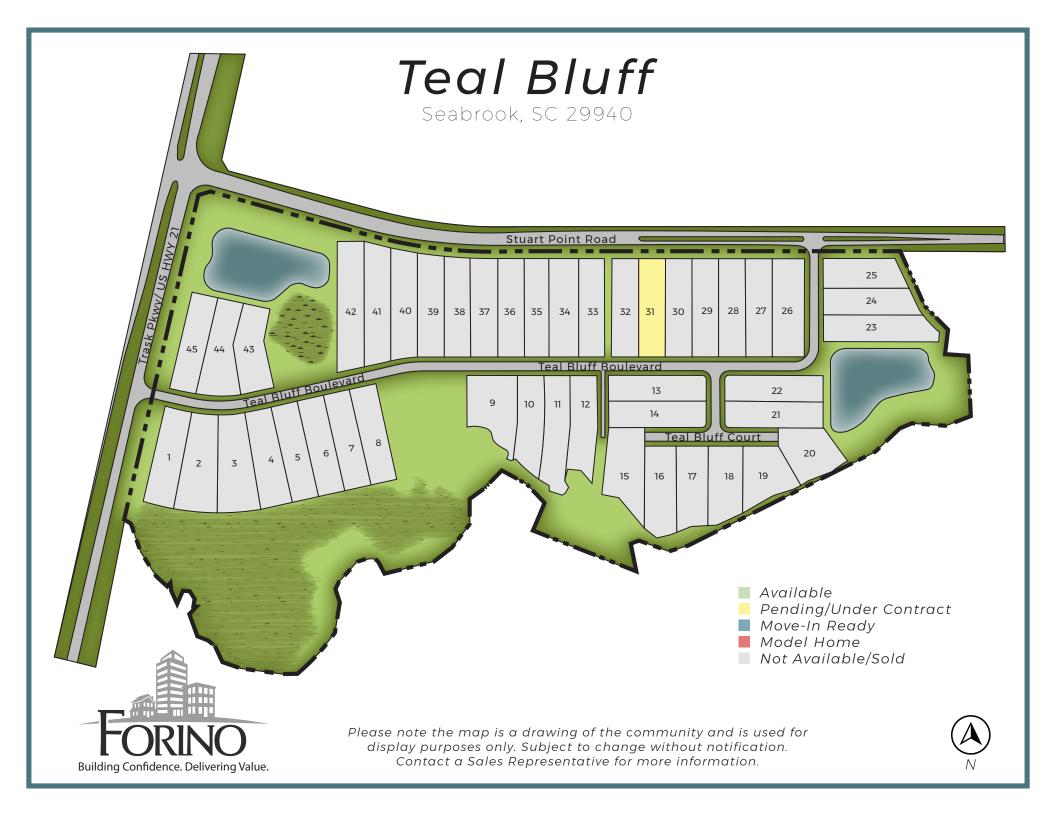

## Teal Bluff Seabrook, SC 29940

| Lot No. | Lot Premium | Lot No. | Lot Premium | Lot No. | Lot Premium |
|---------|-------------|---------|-------------|---------|-------------|
| 1       |             | 16      |             | 31      | \$7,000     |
| 2       |             | 17      |             | 32      |             |
| 3       |             | 18      |             | 33      |             |
| 4       |             | 19      |             | 34      |             |
| 5       |             | 20      |             | 35      |             |
| 6       |             | 21      |             | 36      |             |
| 7       |             | 22      |             | 37      |             |
| 8       |             | 23      |             | 38      |             |
| 9       |             | 24      |             | 39      |             |
| 10      |             | 25      |             | 40      |             |
| 11      |             | 26      |             | 41      |             |
| 12      |             | 27      |             | 42      |             |
| 13      |             | 28      |             | 43      |             |
| 14      |             | 29      |             | 44      |             |
| 15      |             | 30      |             | 45      |             |

Available

Pending/Under Contract

Move-In Ready

Model Home

Not Available/Sold

Please note the map is a drawing of the community and is used for display purposes only. Subject to change without notification. Contact a Sales Representative for more information.